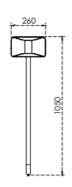

### **PHYSICAL CHARACTERISTICS**

| MAIN BODY         | 1,5 mm 304 grade stainless steel                                                                             |
|-------------------|--------------------------------------------------------------------------------------------------------------|
| DIMENSIONS        | 260mm x 1050mm x 1150 mm, (W x L x H)                                                                        |
| TREATMENT         | All other parts are coated against corrosion                                                                 |
| CAPACITY          | More than 30 passengers per minute                                                                           |
| ACCESS CONTROL    | Microprocessor based control for granting access. Easy integration with all kind of access control equipment |
| SWING ARM         | Steel profile frame with 32 mm diameter, 900 mm arm length                                                   |
| OPERATING VOLTAGE | None, 115-240 VAC / 24 V DC, 50-60 Hz                                                                        |
| SAFETY            | Electrical and mechanical safety for all component. To avoid injuries, all corners and sides are rounded     |
| INSTALLATION      | Stainless steel modular installation platform/base                                                           |
| ACCESSORIES       | Button Control (Optional), RF Receiver, RF Transmitter, RF Antenna (Optional)                                |