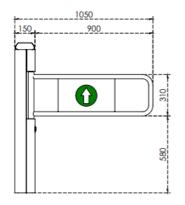

### **PHYSICAL CHARACTERISTICS**

| MAIN BODY         | 1,5 mm 304 grade stainless steel                                                                             |
|-------------------|--------------------------------------------------------------------------------------------------------------|
| DIMENSIONS        | 260mm x 1050mm x 1150 mm, (W x L x H)                                                                        |
| TREATMENT         | All other parts are coated against corrosion                                                                 |
| CAPACITY          | More than 30 passengers per minute                                                                           |
| ACCESS CONTROL    | Microprocessor based control for granting access. Easy integration with all kind of access control equipment |
| SWING ARM         | Steel profile frame with 32 mm diameter, 900 mm arm length                                                   |
| OPERATING VOLTAGE | None, 115-240 VAC / 24 V DC, 50-60 Hz                                                                        |
| SAFETY            | Electrical and mechanical safety for all component. To avoid injuries, all corners and sides are rounded     |
| INSTALLATION      | Stainless steel modular installation platform/base                                                           |
| ACCESSORIES       | Button Control (Optional), RF Receiver, RF Transmitter, RF Antenna (Optional)                                |