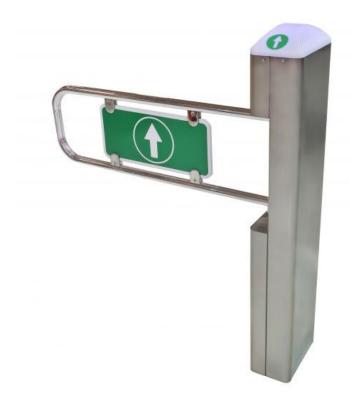

#### **GENERAL INFORMATION**

TP-M100 Series Motorized VIP Turnstile offers an alternative to regulate pedestrian traffic. Thanks to its 90 cm arm length, it complies with international disabled access standards.

It can be applied in shopping malls, supermarkets, fitness and wellness centers with its compact, aesthetic and user-friendly design.

## **MAIN CHARACTERISTICS**

- Aesthetic outfit with satin finishing,
- Steel profile swing arm,
- Low maintenance requirement, long product life,
- Unidirectional motorized movement,
- Ease of integration with all access control equipment through its electronic control card.