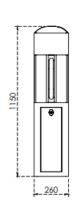

### **PHYSICAL CHARACTERISTICS**

| MAIN BODY         | 1,5 mm 304 grade stainless steel                                                                             |
|-------------------|--------------------------------------------------------------------------------------------------------------|
| DIMENSIONS        | 260mm x 1050mm x 1150 mm, (W x L x H)                                                                        |
| TREATMENT         | All other parts are coated against corrosion                                                                 |
| CAPACITY          | More than 30 passengers per minute                                                                           |
| ACCESS CONTROL    | Microprocessor based control for granting access. Easy integration with all kind of access control equipment |
| SWING ARM         | Steel profile frame with 32 mm diameter, 900 mm arm length                                                   |
| OPERATING VOLTAGE | None, 115-240 VAC / 24 V DC, 50-60 Hz                                                                        |
| SAFETY            | Electrical and mechanical safety for all component. To avoid injuries, all corners and sides are rounded     |
| INSTALLATION      | Stainless steel modular installation platform/base                                                           |
| ACCESSORIES       | Button Control (Optional), RF Receiver, RF Transmitter, RF Antenna (Optional)                                |