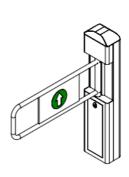

#### **GENERAL INFORMATION**

TP-M100 Series Motorized VIP Turnstile offers an alternative to regulate pedestrian traffic. Thanks to its 90 cm arm length, it complies with international disabled access standards.

## **MAIN CHARACTERISTICS**

- Aesthetic outfit with satin finishing,
- Steel profile swing arm,
- Low maintenance requirement, long product life,
- Unidirectional motorized movement,
- Ease of integration with all access control equipment through its electronic control card.

### **PHYSICAL CHARACTERISTICS**

| MAIN BODY         | 1,5 mm 304 grade stainless steel                                                                             |
|-------------------|--------------------------------------------------------------------------------------------------------------|
| DIMENSIONS        | 260mm x 1050mm x 1150 mm, (W x L x H)                                                                        |
| TREATMENT         | All other parts are coated against corrosion                                                                 |
| CAPACITY          | More than 30 passengers per minute                                                                           |
| ACCESS CONTROL    | Microprocessor based control for granting access. Easy integration with all kind of access control equipment |
| SWING ARM         | Steel profile frame with 32 mm diameter, 900 mm arm length                                                   |
| OPERATING VOLTAGE | None, 115-240 VAC / 24 V DC, 50-60 Hz                                                                        |
| SAFETY            | Electrical and mechanical safety for all component. To avoid injuries, all corners and sides are rounded     |
| INSTALLATION      | Stainless steel modular installation platform/base                                                           |
| ACCESSORIES       | Button Control (Optional), RF Receiver, RF Transmitter, RF Antenna (Optional)                                |